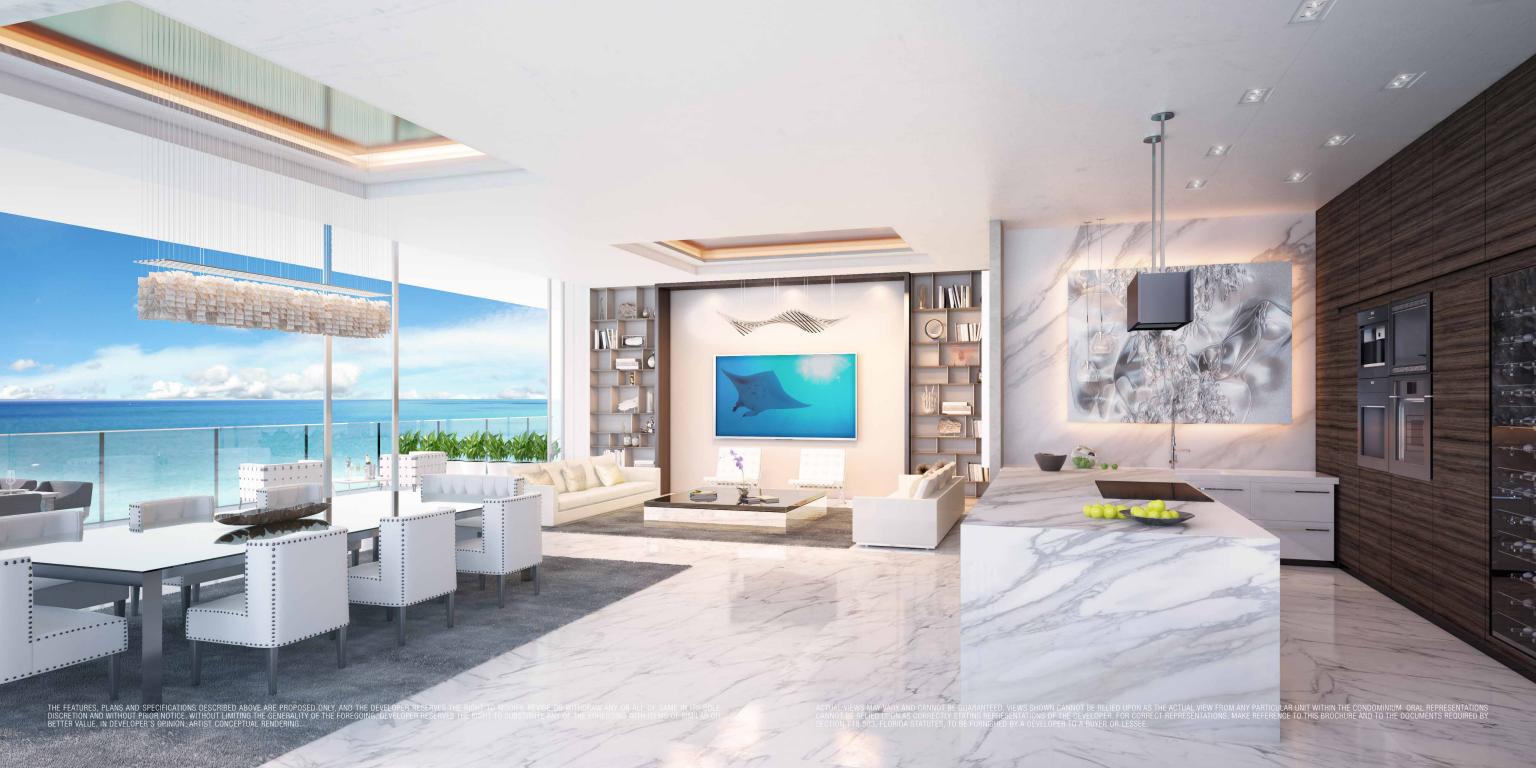

### Pure FORM

The Kitchen Experience

The decadent kitchens are fit for a world-class chef, brimming with artistic design details and state-of-the-art appliances. The latest Sub-Zero and Wolf models, including expansive wine storage, are surrounded by endless marble countertops and exquisite custom Italian cabinetry.

# In Every DETAIL

The En Suite

Marble-covered bathrooms feature Dornbracht and Duravit fixtures, oversized soakers and floor-to-ceiling windows with countless other trimmings, all at the exceptional caliber found in every detail of MUSE.