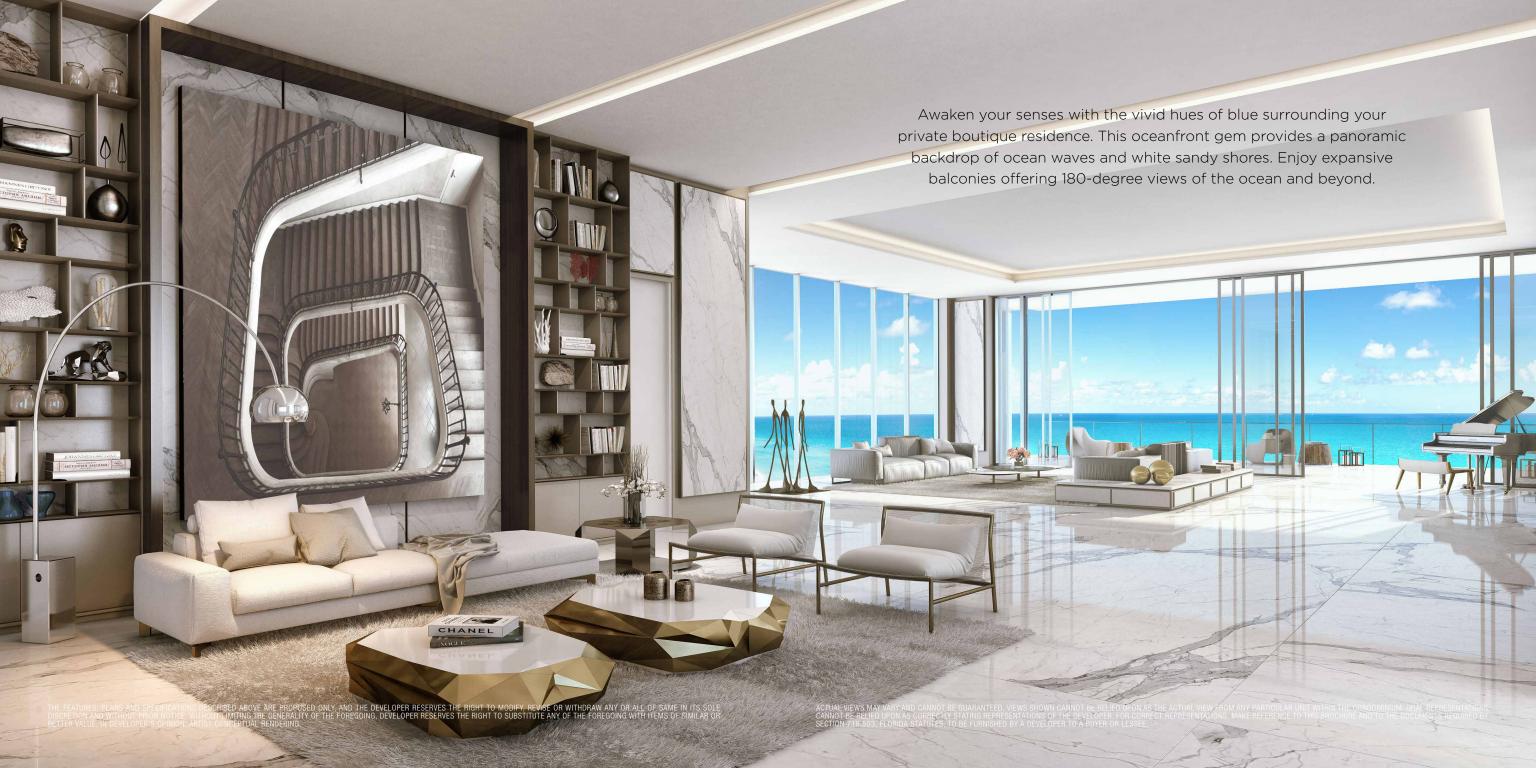

## A VIVID Scene

Fully Finished Homes

Throughout each facet of MUSE, a promise is kept; to redefine expectations and boundaries. With a drive to fulfill this promise, each home incorporates a customized choice of finishes.

Residences will be delivered fully finished, and equipped with all appliances and fixtures. Designs inspired by Troy Dean Interiors offer buyers a choice in exquisite flooring and countertop materials, paint selections and lighting.

### IDYLLIC Theme

Residence Features

With incredible panoramic ocean and intracoastal views, each residence is delivered fully finished with inspired interiors and outdoor living spaces by Troy Dean. Interiors feature beautiful 8-foot Italian entry doors, exquisite marble and wood flooring, custom Italian cabinetry and personalized art from Helidon Xhixha.

- » Delivered fully finished
- » 12-foot ceilings with floor-to-ceiling windows
- 60-foot-wide and up to 38-foot-deep terraces
- » Outdoor living spaces complete with summer kitchens and weather-resistant entertainment systems
- » 8-foot-tall Italian entry doors
- » Two private elevators and one service elevator
- Custom Smart Tech 2.0

- Exquisite marble and wood flooring throughout residences
- » Common areas by Antrobus + Ramirez
- Inspired residence interiors by
  Troy Dean Interiors
- Panoramic ocean and Intracoastal views
- » Master bathrooms feature Dornbracht and Duravit fixtures
- » Custom concealed Italian cabinetry
- » Midnight bar in master suite