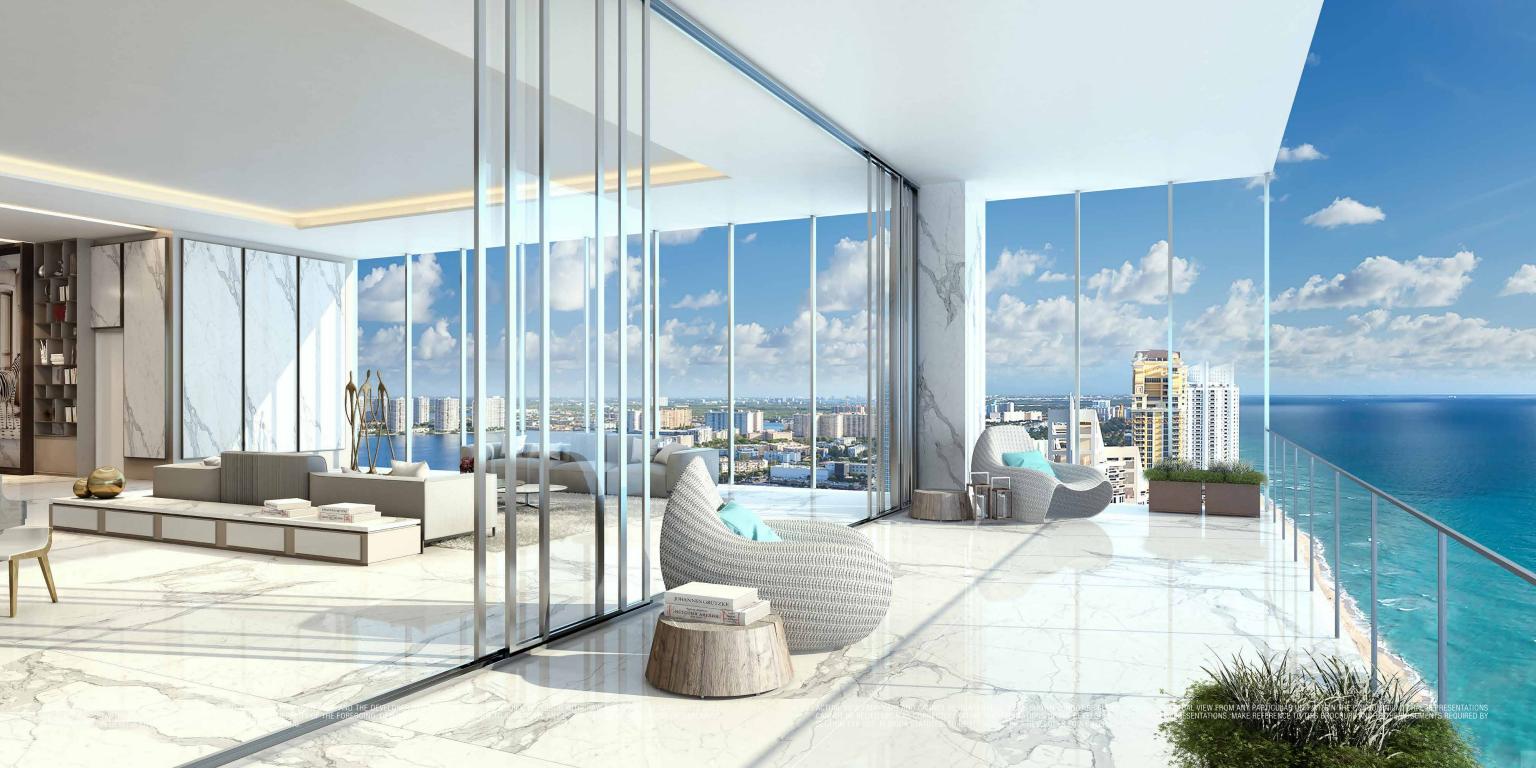

- » Delivered fully finished
- » 12-foot ceilings with floor-to-ceiling windows
- 60-foot-wide and up to 38-foot-deep terraces
- » Outdoor living spaces complete with summer kitchens and weather-resistant entertainment systems
- » 8-foot-tall Italian entry doors
- » Two private elevators and one service elevator
- Custom Smart Tech 2.0

- Exquisite marble and wood flooring throughout residences
- » Common areas by Antrobus + Ramirez
- Inspired residence interiors by
  Troy Dean Interiors
- Panoramic ocean and Intracoastal views
- » Master bathrooms feature Dornbracht and Duravit fixtures
- » Custom concealed Italian cabinetry
- » Midnight bar in master suite

# Interiors inspired by Troy Dean ACTUAL VIEWS MAY VARY AND CANNOT BE GUARANTEED. VIEWS SHOWN CANNOT BE RELIED UPON AS THE ACTUAL VIEW FROM ANY PARTICULAR UNIT WITHIN THE CONDOMINIUM. ORAL REPRESENTATIONS CANNOT BE RELIED UPON AS CORRECTLY STATING REPRESENTATIONS OF THE DEVELOPER, FOR CORRECT REPRESENTATIONS, MAKE REFERENCE TO THIS BROCHURE AND TO THE DOCUMENTS REQUIRED BY SECTION 718.503, FLORIDA STATUTES, TO BE FURNISHED BY A DEVELOPER TO A BUYER OR LESSEE.