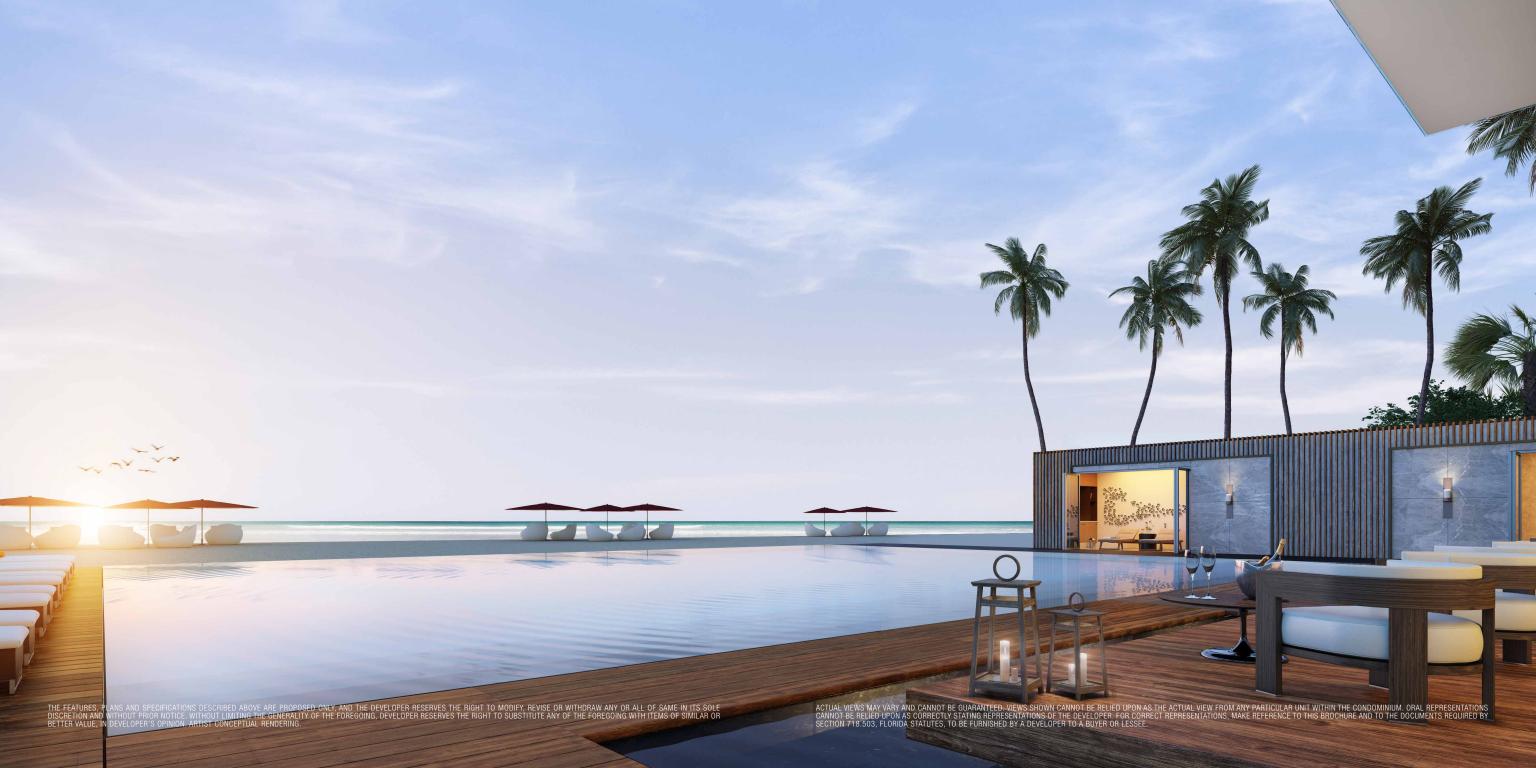

### AMecca of INDULGENCE

Premier Amenities

Take in breathtaking views of the Atlantic Ocean over a leisurely brunch in the Residents' Lounge, before strolling through the rotating art gallery, featuring the work of Helidon Xhixha. The gallery opens directly into the serene infinity pool and spa. An exclusive beach club is available only to residents. Enjoy your own private paradise with world-class services at your fingertips. As a MUSE resident, the exclusive resort lifestyle comes to you.

- Vanishing-edge pool and spa overlooking the Atlantic Ocean
- » State-of-the-art fitness center and spa
- » Resort-style poolside food and beverage services
- » Automated parking system provides ample parking
- » Children's playroom
- > Private storage rooms available

### Utopia

Private Service Beach Club

The exclusive beach club is yours and yours alone; a private escape in the sand. Indulge in the sea breeze, complete with chair, umbrella and towel service, and relish your own slice of the Sunny Isles Beach shoreline.

Tucked between your MUSE and the gentle waves, stake a claim to your oasis.