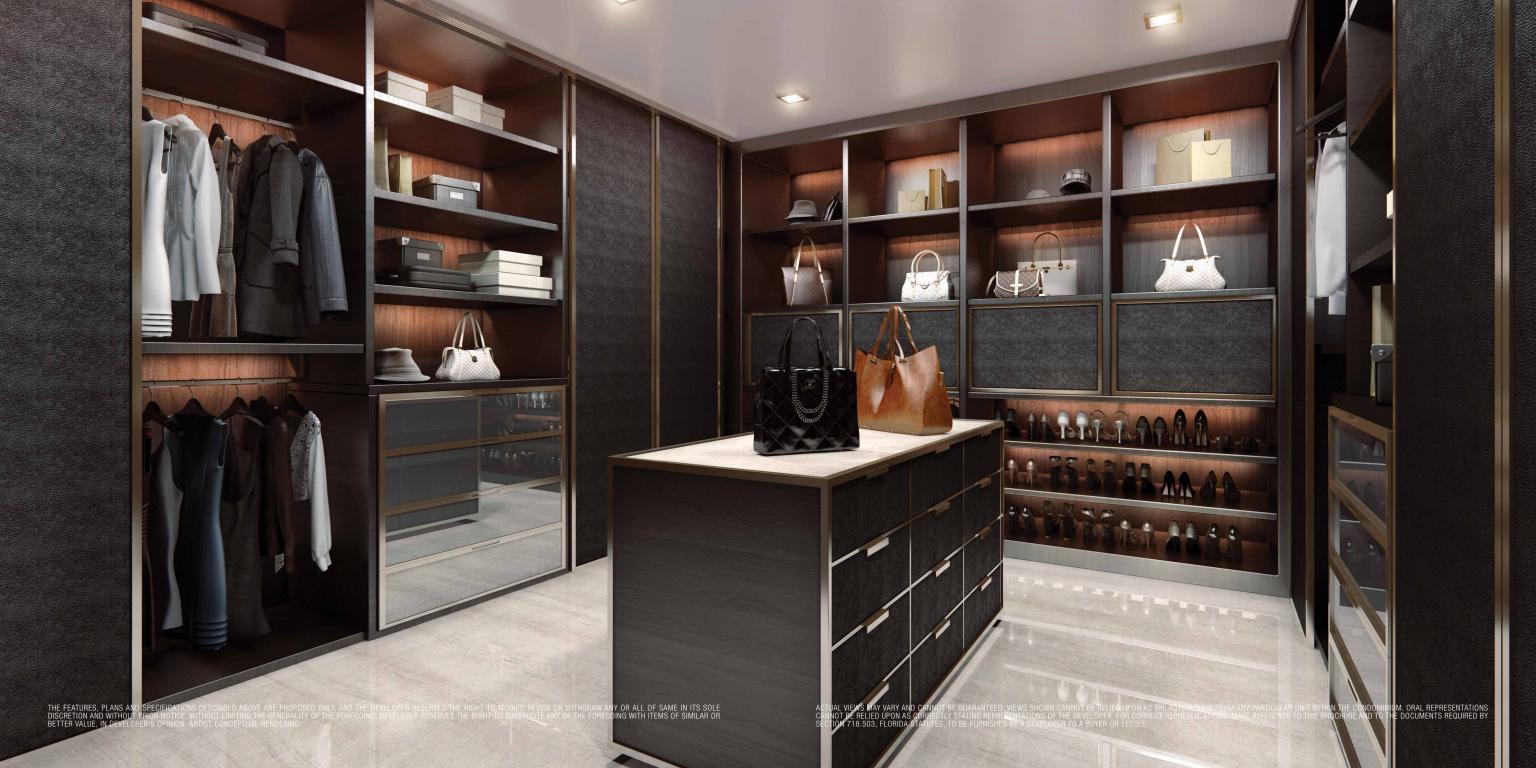

Vast built-out, walk-in closets in the master bedrooms feature custom designed closet doors with leather inserts and pre-installed shelving and drawers. The lights go up as soon as the room is entered at any hour of the night.