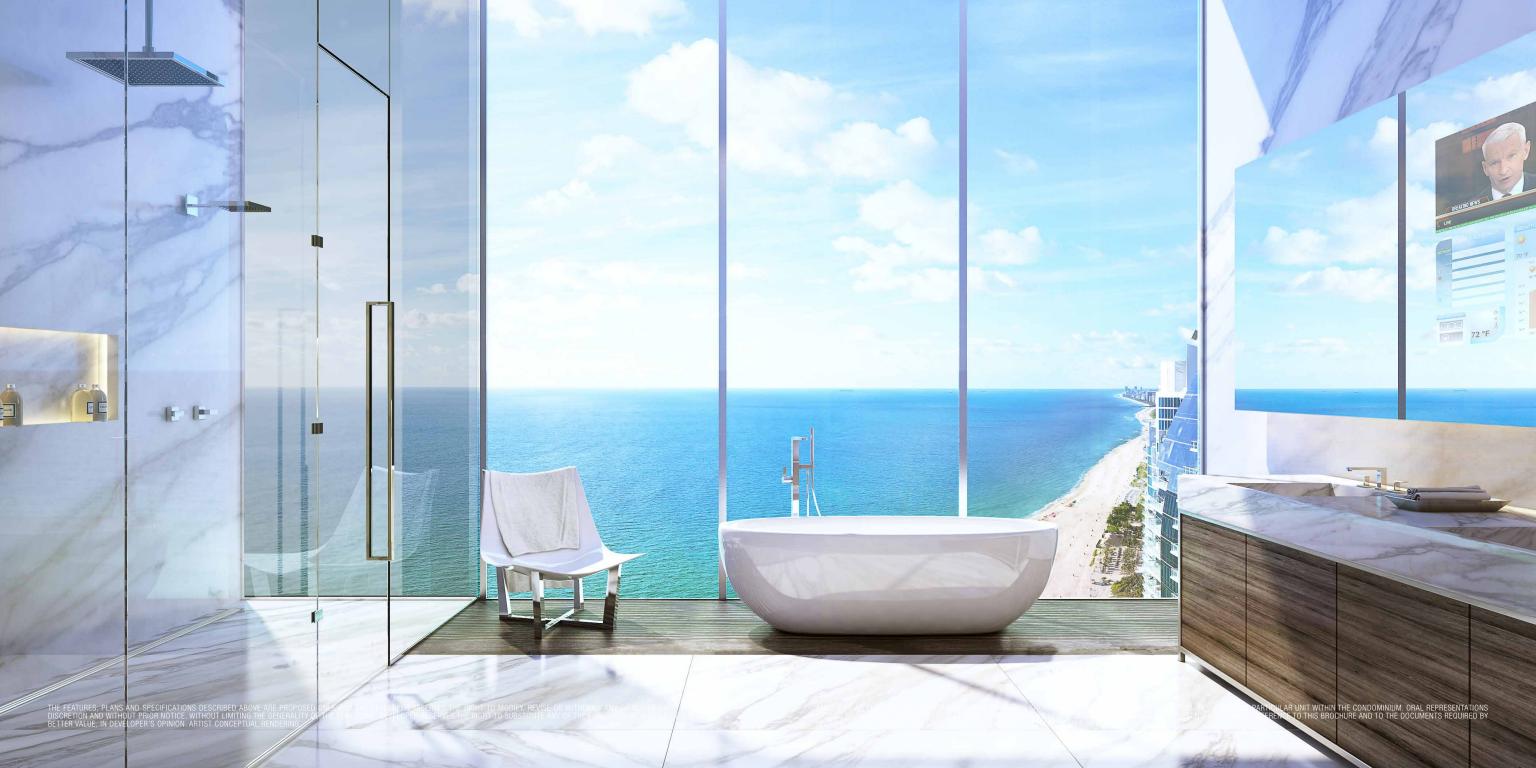

# In Every DETAIL

The En Suite

Marble-covered bathrooms feature Dornbracht and Duravit fixtures, oversized soakers and floor-to-ceiling windows with countless other trimmings, all at the exceptional caliber found in every detail of MUSE.