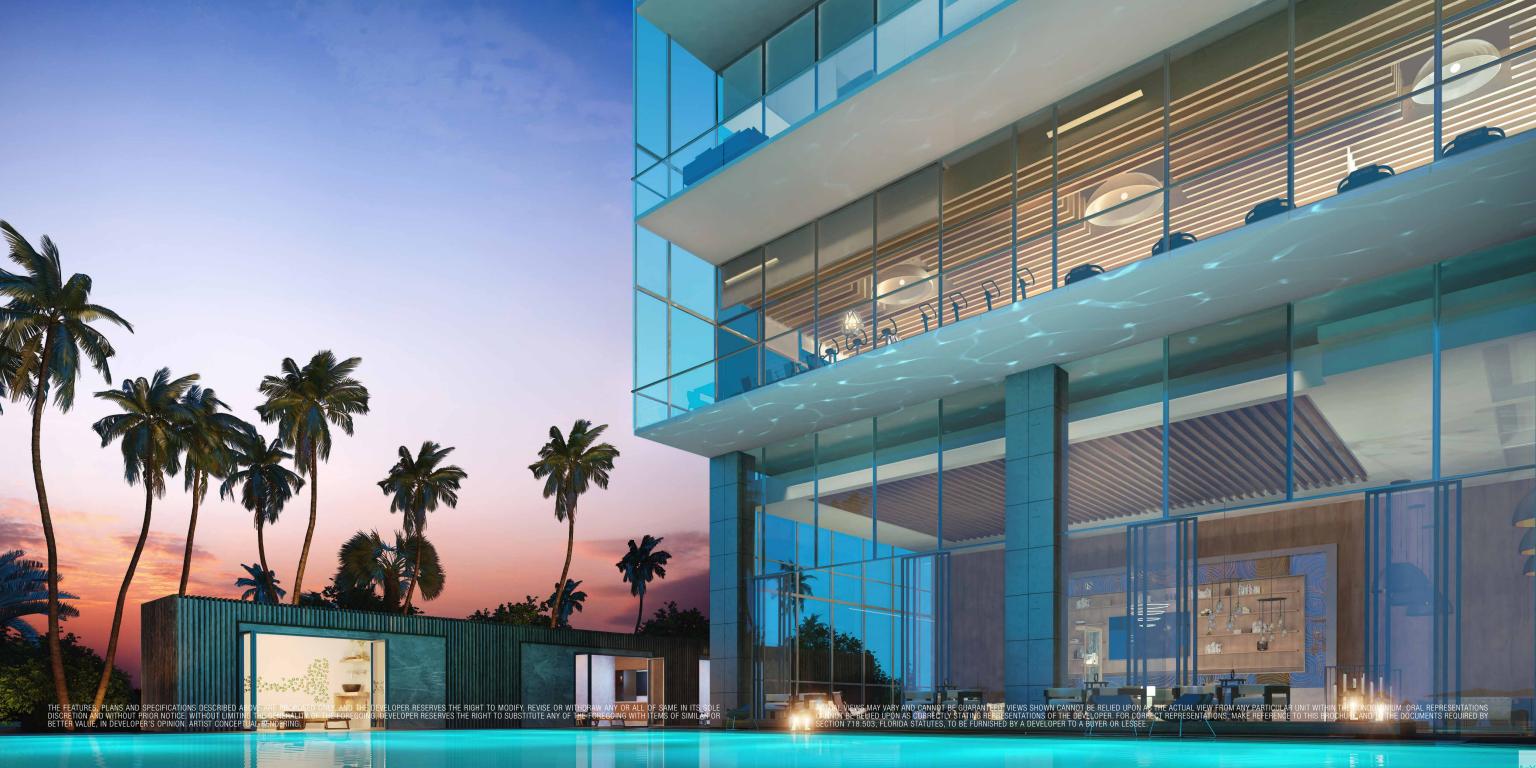

# Blueprint of INGENUITY

World-Class Architecture

In a first-time collaboration between the world-renowned designer Carlos Ott and the innovative architectural firm Sieger Suarez, MUSE is an unparalleled, visually stunning boutique high-rise. Placed upon a pristine, exclusive oceanfront, MUSE features an unmarred lower-level appearance, with a parking garage folded into the building itself, allowing residents to enter directly into the lobby upon arrival. The tranquil vanishing-edge pool sits glistening, overlooking the ocean, just steps outside the building's ground level. Two residences divide each floor and run the full 60-foot width of the tower, with balconies at the same incredible width offering expansive outdoor living and breathtaking ocean and intracoastal views.

### AMecca of INDULGENCE

Premier Amenities

Take in breathtaking views of the Atlantic Ocean over a leisurely brunch in the Residents' Lounge, before strolling through the rotating art gallery, featuring the work of Helidon Xhixha. The gallery opens directly into the serene infinity pool and spa. An exclusive beach club is available only to residents. Enjoy your own private paradise with world-class services at your fingertips. As a MUSE resident, the exclusive resort lifestyle comes to you.