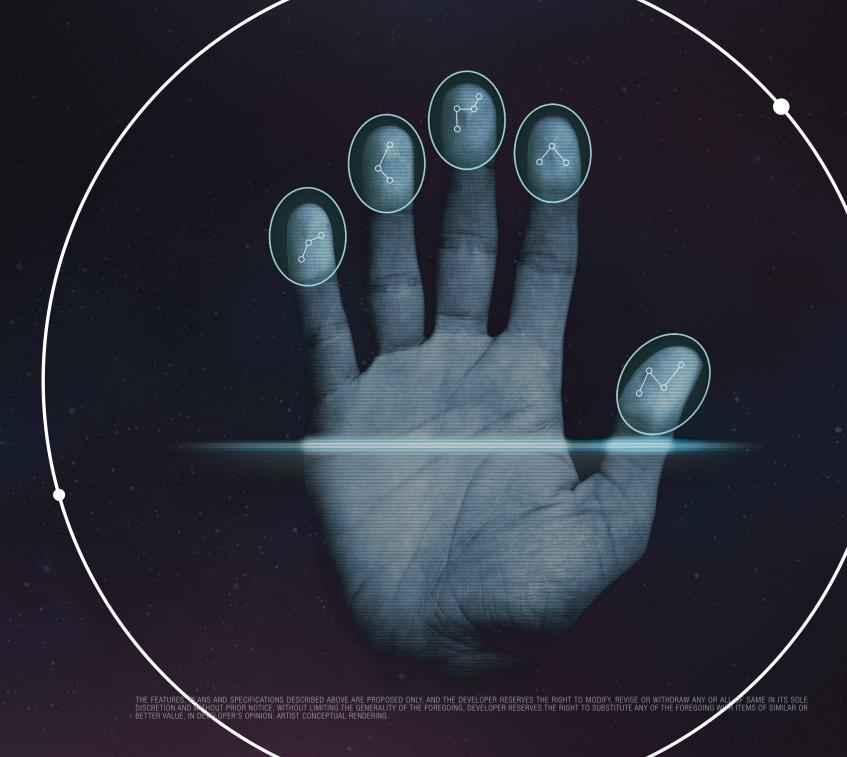

#### **BIOMETRIC TECHNOLOGY**

Top of the line biometric safes are in every master suite and personalized to open to your fingerprint.